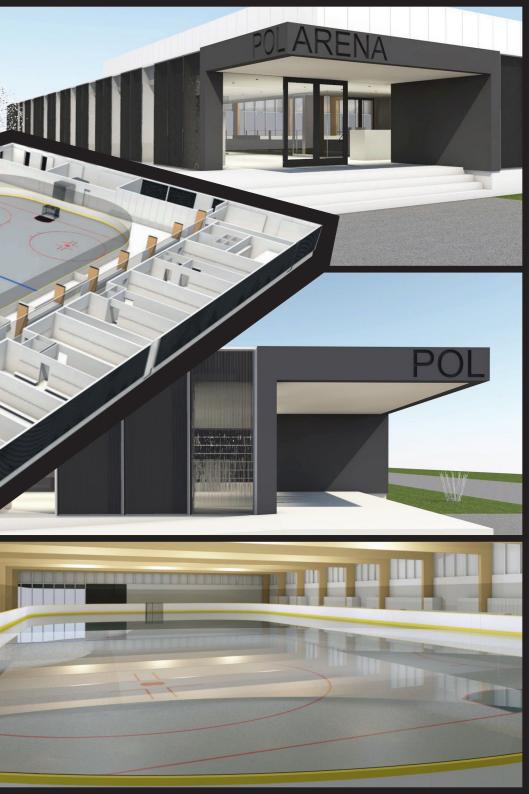

## SIMPLE AND 2 O 5

La Pati SA encourages all Swiss municipalities to invest in their sports infrastructure: The «Pol Arena» ice rinks are perfectly adapted to different ice sports, be it for competitions (certified rink), training or leisure.

With its unique offer,

The Fribourg-based company offers a basic structure that includes an ice rink area and various annexes that are essential for the smooth running of a sports operation (entrance and reception, changing rooms, sanitary facilities, first-aid station, restaurant with entrance and exit to the ice, skate rental, etc.). La Pati SA envisages the construction of basically identical ice rinks, while customers can customize and adapt the plan according to their needs and the available land. The company fully responds to the wishes and specific concerns of its customers!